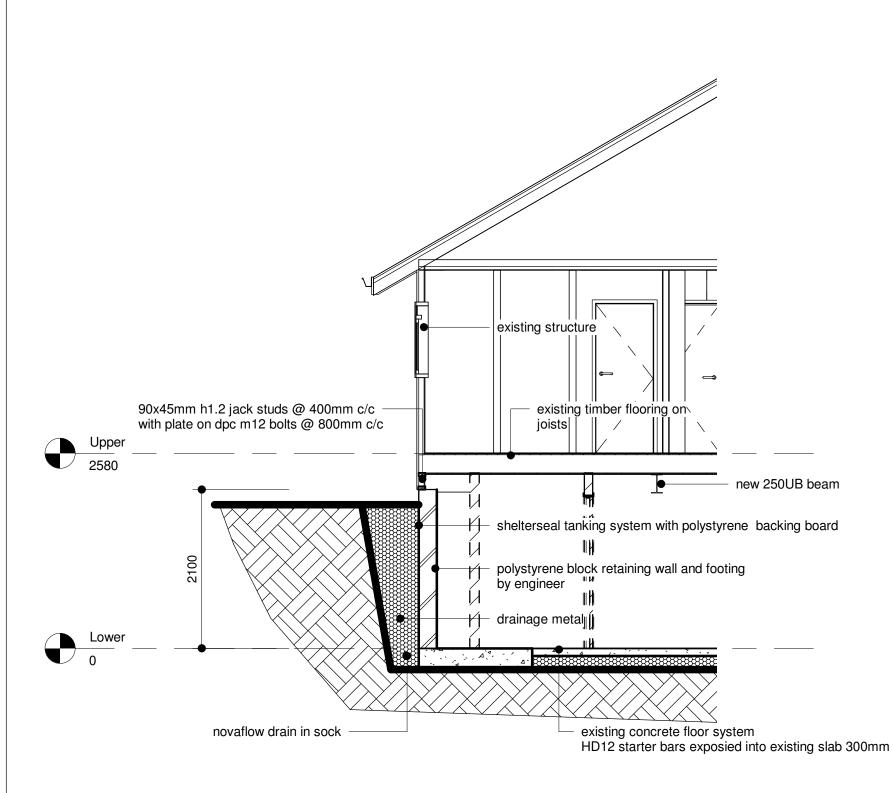

|      |
|      |                   |      |
|      |                   |      |

**MANAWATU SKI LODGE** MOUNT RUAPEHU.



102 Ratanui Road Paraparaumu
KAPITI COAST
Mobile 027 2339840
Email greighayward@xtra.co.nz

greig hayward architecture

| Greig Hayward<br>Architectural Designer |        |
|-----------------------------------------|--------|
| NZCAD                                   | BUIL W |
| BD 109260                               | .0     |

Issue Date: 10/05/17

Author

Drawn By:

site prior to commencing work. All work to comply with NZ3604:2011

These drawings are copyright Do not scale drawings Drawings are to be read in conjuction with the structural engineers drawings

Contractor to verify all dimensions on Project No: 1742

Sheet No:

Revision: (A3 Original)





| Revision Schedule |             |      |
|-------------------|-------------|------|
| Ref.              | Description | Date |
|                   |             |      |
|                   |             |      |
|                   |             |      |

## **MANAWATU SKI LODGE** MOUNT RUAPEHU.



102 Ratanui Road Paraparaumu KAPITI COAST Mobile 027 2339840 Email greighayward@xtra.co.nz

## greig hayward architecture

| Hayward ral Designer |
|----------------------|
|                      |

Drawn By: Author

10/06/17

site prior to commencing work. All work to comply with NZ3604:2011 and NZBC

These drawings are copyright Do not scale drawings Drawings are to be read in conjuction with the structural engineers drawings

Contractor to verify all dimensions on Project No: 1742

She