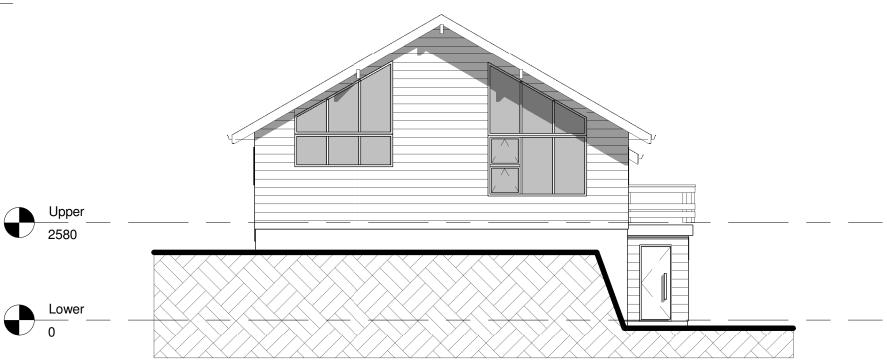

(A3 Original)

**Elevation - South** 1:100

**Elevation - East** 1:100

|      | Revision Schedule |      |
|------|-------------------|------|
| Ref. | Description       | Date |
|      |                   |      |
|      |                   |      |
|      |                   |      |