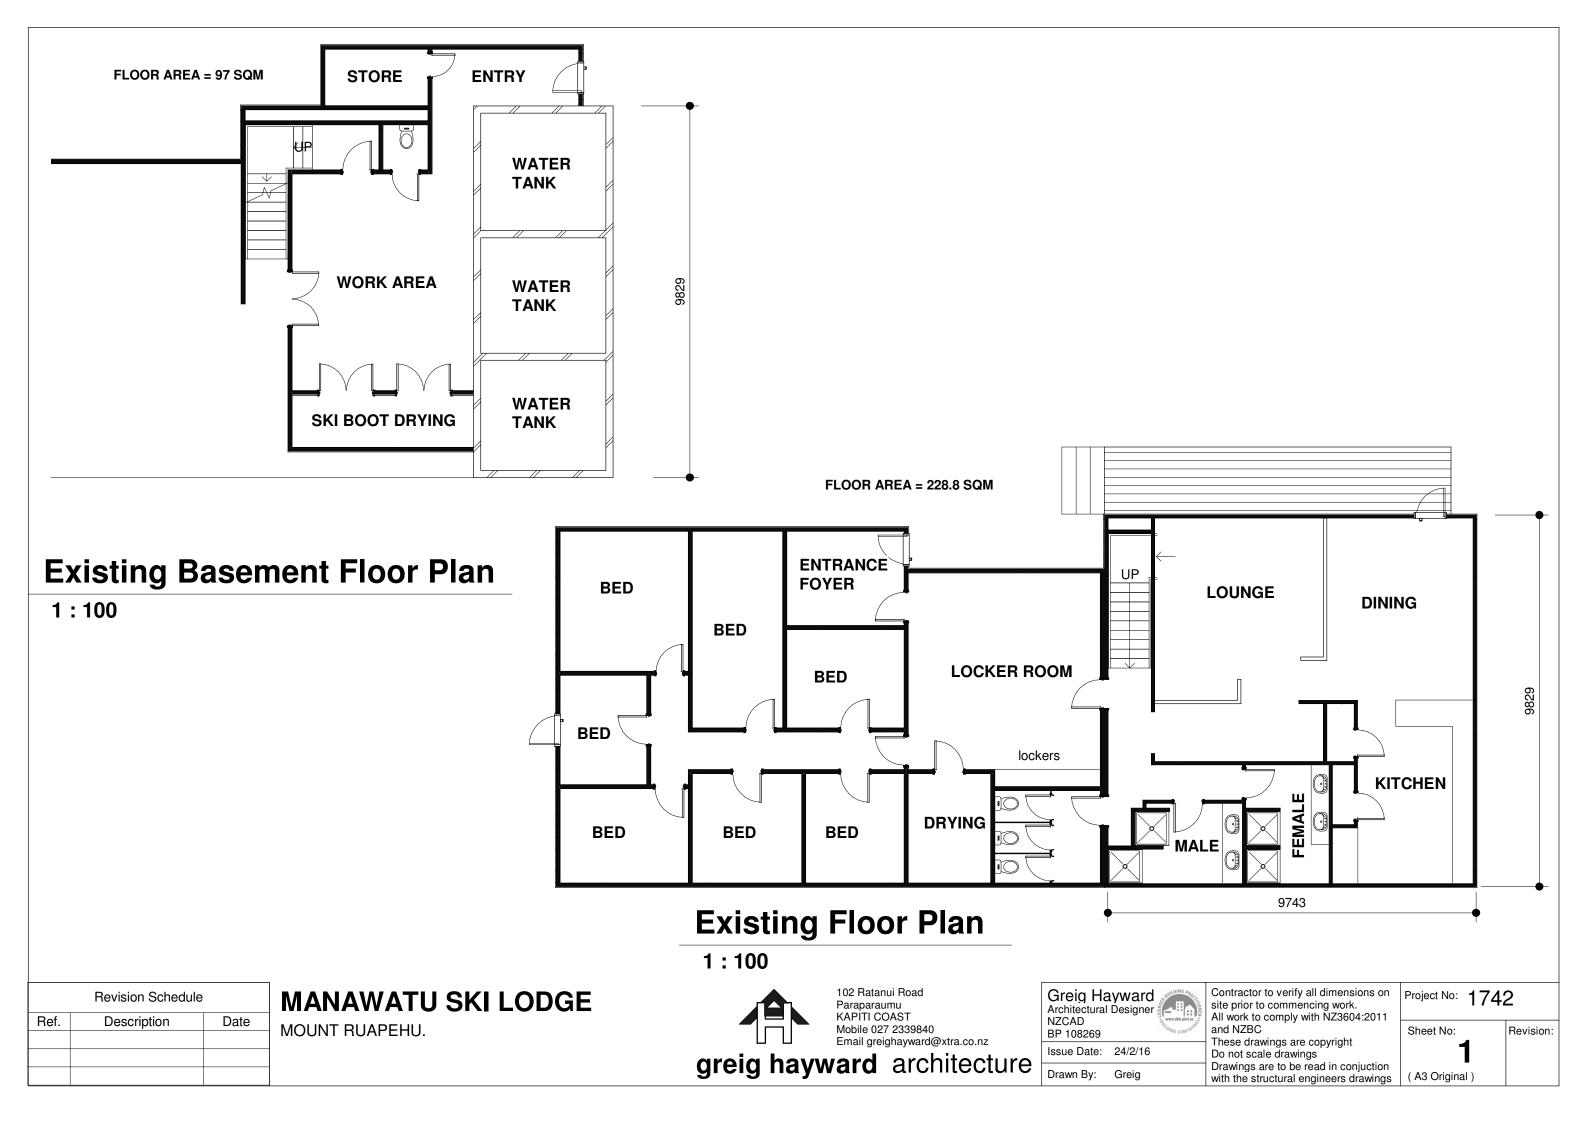

## **Proposed Basement Floor Plan**

1:100

| Revision Schedule |             |      |
|-------------------|-------------|------|
| Ref.              | Description | Date |
|                   |             |      |
|                   |             |      |
|                   |             |      |