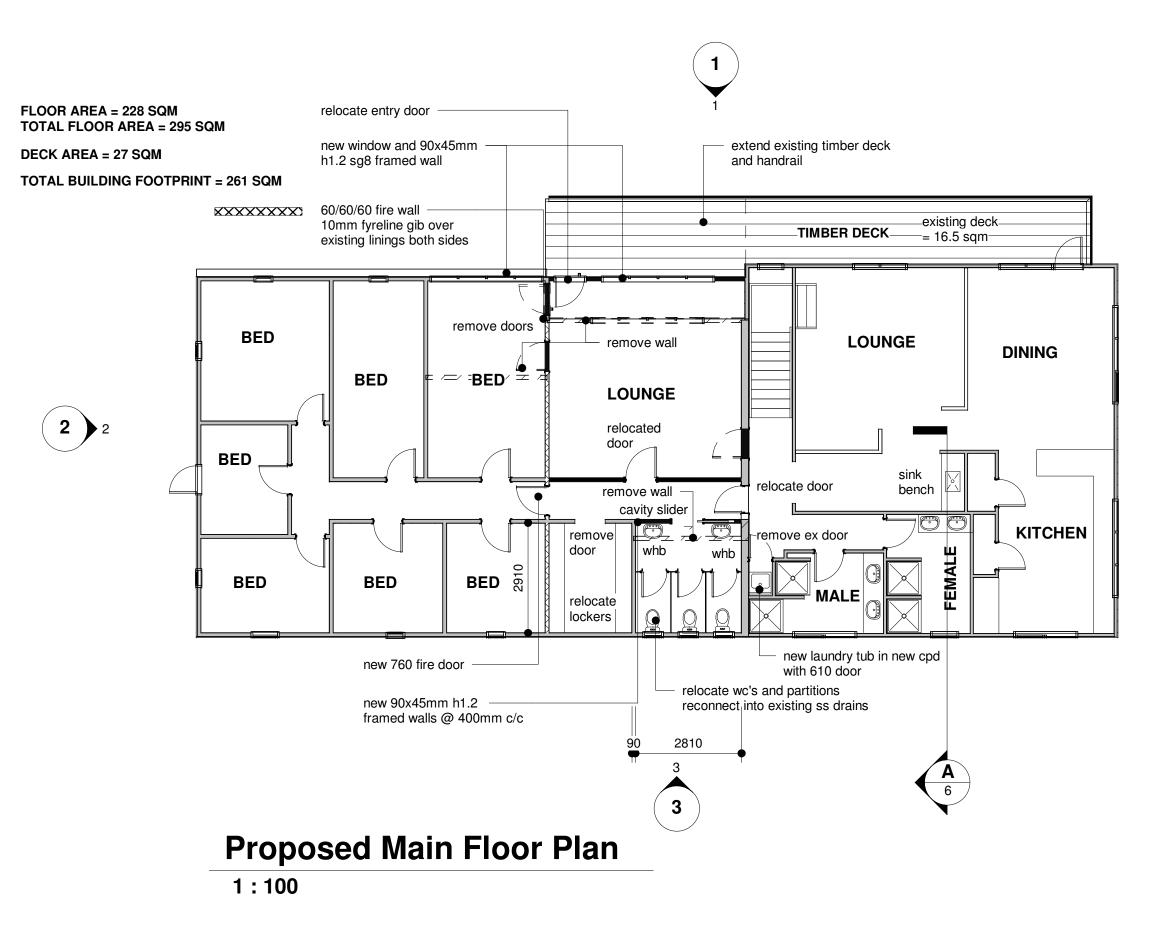

|      |

## **MANAWATU SKI LODGE** MOUNT RUAPEHU.



102 Ratanui Road Paraparaumu KAPITI COAST Mobile 027 2339840 Email greighayward@xtra.co.nz

| <b>greig hayward</b> ard | chitecture |
|--------------------------|------------|
|--------------------------|------------|

| Greig Hayward<br>Architectural Designer<br>NZCAD | THE WASH |
|--------------------------------------------------|----------|
| RP 108269                                        | UILDING  |

Issue Date: 10/06/17

Drawn By:

site prior to commencing work.
All work to comply with NZ3604:2011 and NZBC These drawings are copyright

Do not scale drawings Drawings are to be read in conjuction with the structural engineers drawings

Contractor to verify all dimensions on Project No: 1742

Sheet No:

Revision: (A3 Original)



| Revision Schedule |             |      |
|-------------------|-------------|------|
| Ref.              | Description | Date |
|                   |             |      |
|                   |             |      |
|                   |             |      |

**MANAWATU SKI LODGE** MOUNT RUAPEHU.

102 Ratanui Road Paraparaumu KAPITI COAST Mobile 027 2339840 Email greighayward@xtra.co.nz

greig hayward architecture

| Greig Hayward<br>Architectural Designer | CENS BUIL |
|-----------------------------------------|-----------|
| NZCAD                                   | BU WW     |
| BP 108269                               | 10/1      |

Issue Date: 24/2/16

Drawn By:

site prior to commencing work. All work to comply with NZ3604:2011

These drawings are copyright Do not scale drawings Draw