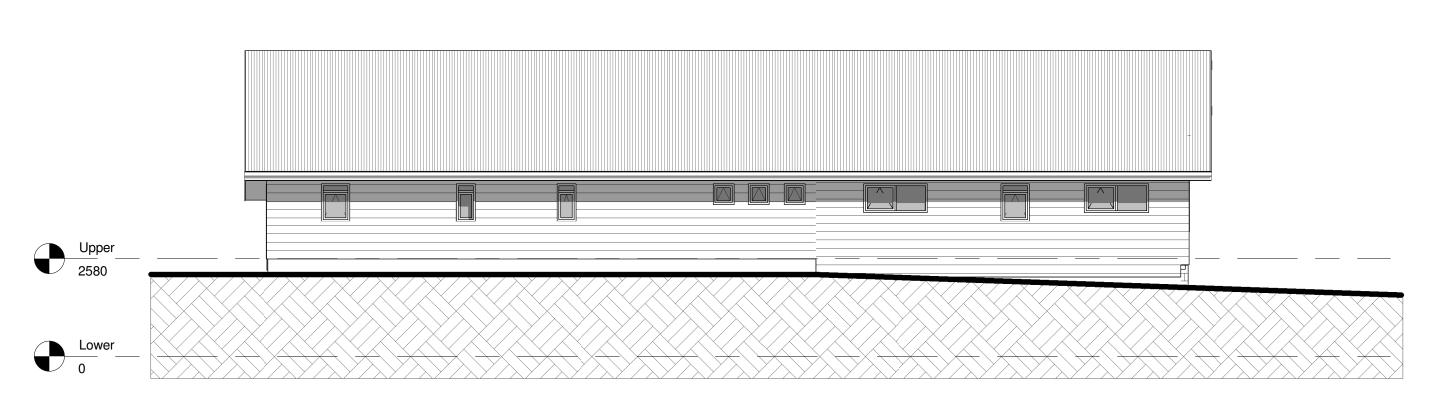

(A3 Original)

**Elevation - South** 1:100

**Elevation - East** 1:100

|      | Revision Schedule |      |
|------|-------------------|------|
| Ref. | Description       | Date |
|      |                   |      |
|      |                   |      |
|      |                   |      |