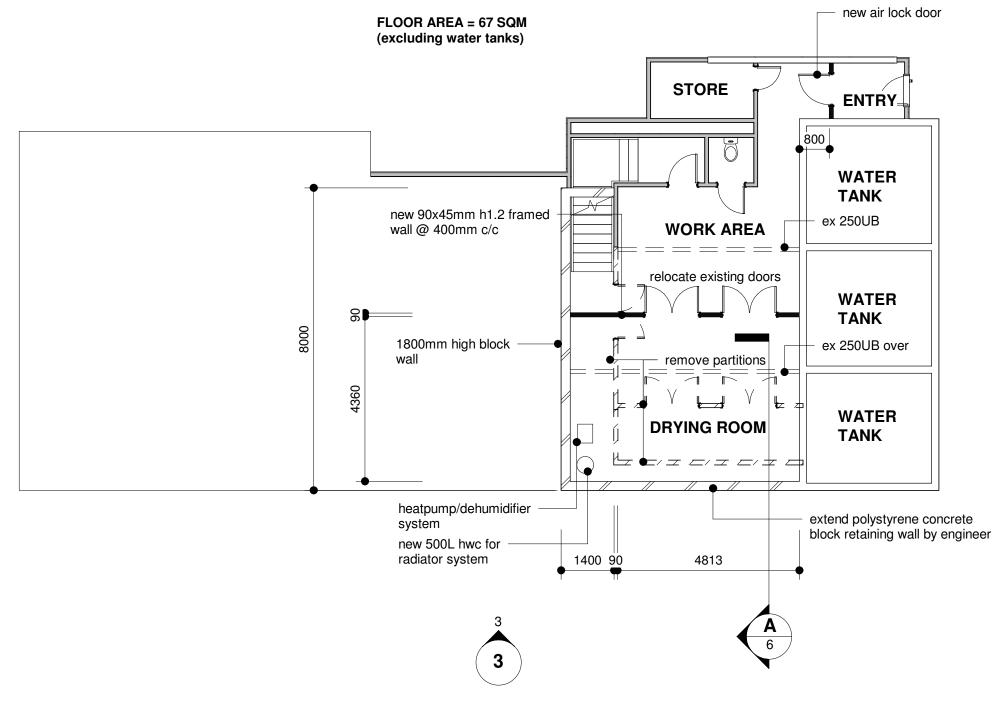

## **Proposed Basement Floor Plan**

1:100

| Revision Schedule |             |      |
|-------------------|-------------|------|
| Ref.              | Description | Date |
|                   |             |      |
|                   |             |      |
|                   |             |      |

## **MANAWATU SKI LODGE** MOUNT RUAPEHU.



102 Ratanui Road Paraparaumu KAPITI COAST Mobile 027 2339840 Email greighayward@xtra.co.nz

| <b>greig hayward</b> ard | chitecture |
|--------------------------|------------|
|--------------------------|------------|

| Greig Hayward<br>Architectural Designer<br>NZCAD | THE WASH |
|--------------------------------------------------|----------|
| RP 108269                                        | UILDING  |

Issue Date: 10/06/17

Drawn By:

site p