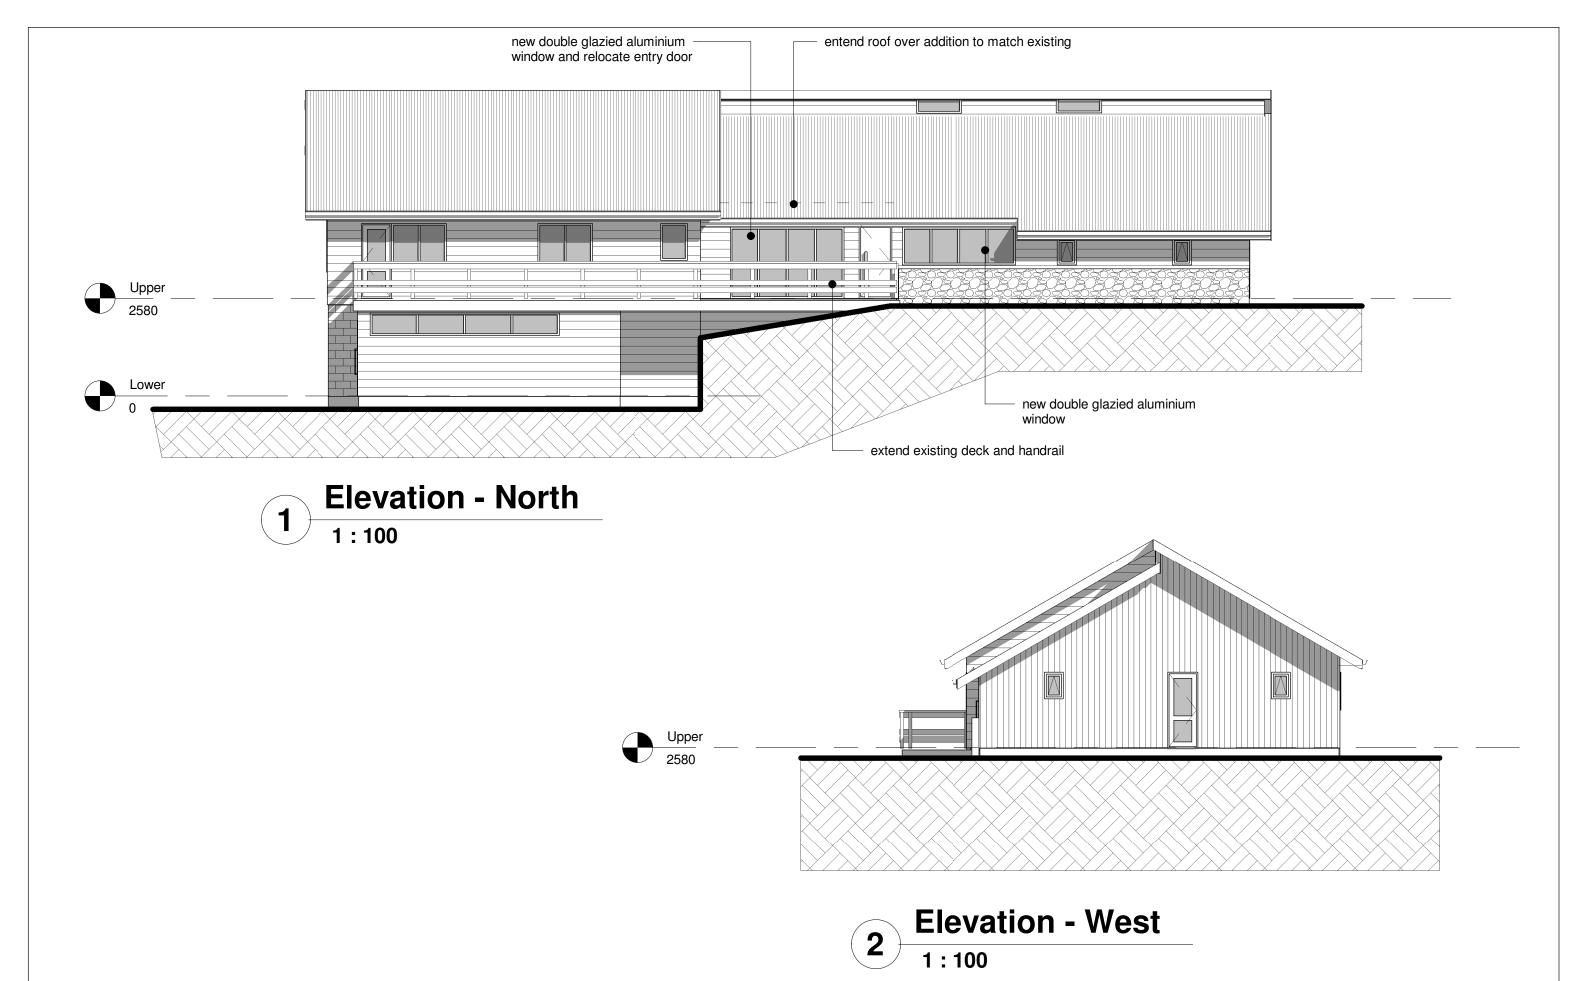

(A3 Original)

**Elevation - South** 1:100

**Elevation - East** 1:100

|      | Revision Schedule |      |
|------|-------------------|------|
| Ref. | Description       | Date |
|      |                   |      |
|      |                   |      |
|      |                   |      |